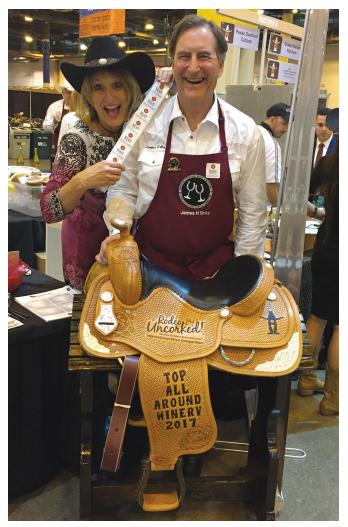

#### Club Wilson on the Road

This year Diane Wilson was awarded Top All-Around Winery at the 2017 Houston Livestock Show & Rodeo

International Wine Competition along with a Best of Class (Wilson Family Red) and 9 other Gold Medals. As Diane was vacationing in Vietnam and Cambodia, this past February Alexis and Emily ponied up to the task of traveling to Houston to receive this prestigious award. It was as Whirlwind Weekend of Wine & Wilson starting with a Club Reception on Friday night at Eddie V's Restaurant followed by two private wine and food tastings at club member's homes. This was a great opportunity to expand our club family plus have a lot of fun. The weekend culminated at the Award Presentation and Best Bites Competition & Tasting (over 6,000 guests) which was the kickoff night for the Houston Rodeo Week. As you can see, Alexis and Emily may clean up well but at the end of the day they are both county girls with their family origins steeped in country living. The winery is now anxiously awaiting the arrival of Diane's saddle award; Emily and Alexis arrived home just in time to kick off Barrel Tasting in their new boots and jeans.