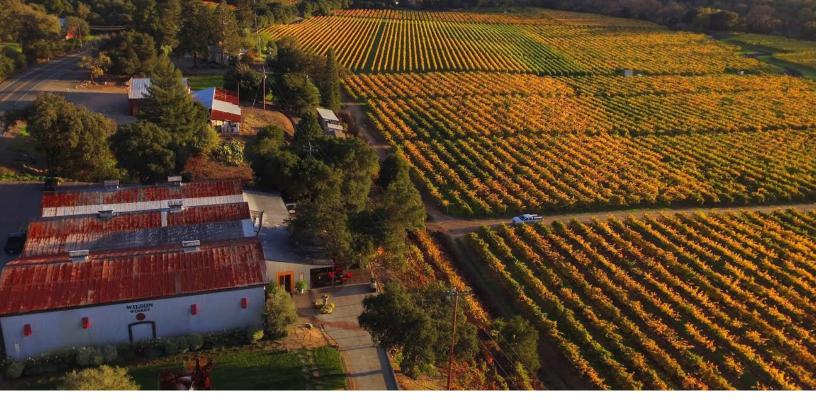

# A Note from Diane

There is never a dull moment during Fall in Sonoma County. When we left Canada in August from our annual vacation I was expecting to jump right into harvest however when we got back to Healdsburg the grapes were not ready yet. On September 11th we brought in our first fruit but were abruptly halted by not one day of rain but two! Zinfandel grapes don't fare well in the rain as they have giant berries with thin skins forming tight clusters up to three pounds. This means that the rain water gets trapped between the berries which can cause molding. Some of our vineyards located in the flat areas (as opposed to hillside vineyards) end up soggy and thus diluting the flavors.

I was again waiting for the sun to come out and the rain water to dissipate to allow the flavors and sugars to increase again in our fruit. This caused us to have not only a late harvest but also a very condensed harvest as we rushed to get everything in before the rains. As I write this, we still have 30% of our fruit still on the vines. We are seeing a 20% increase in fruit for this year's harvest which is pressuring us to find more tank space as we currently have only one tank free at the moment. Yikes! 2018 harvest has already seen its fair share of trials and tribulations however on a happier note, we do intend on leaving some of our Zinfandel fruit on the vines in hopes of making a Late Harvest Zin which we see only on rare occasions such as this. With that being said, this is completely dependent on the season and I am hopeful that we can bring some in for a dessert wine. So many things to look forward to!