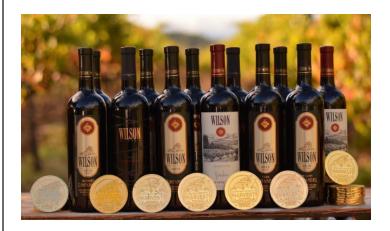

### **Recap on Taste the Golds**

On October 20th we held our annual Taste the Golds event at Wilson and we had a massive turnout with everyone tasting through our enormous panel of medal winners; Seventeen medals were given to Wilson ranging from Golds, Double Golds, and Best of Class. Of course we had our famous Wilson Tri-tip to complement our winners.