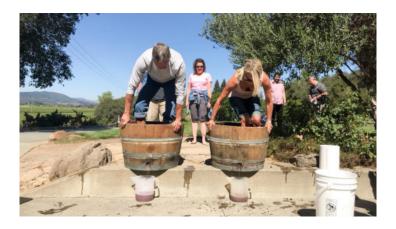

The extravaganza kicked-off with a welcome dinner at deLorimier Winery via Chef Donna Parsons, a tour and tasting at our isolated Rockpile Vineyards on day two followed by an aroma seminar at Matrix Winery, and completed with a dinner at Dry Creek Kitchen. Day three was our Zinfandel Day starting our excursion at Pezzi King overseeing harvest, crushing, and bottling. We zipped over to Wilson Winery for a vertical tasting in the cellar with Diane Wilson a quick lunch on the deck complete with grape stomping, and tie-dying. Soda Rock hosted dinner in their breathtaking barn that night before heading back to town for some shut-eye. Our last day ended with brunch at Grape Leaf Inn from Chef Will Case and a tour of their Speakeasy. We hope you can join us next time!