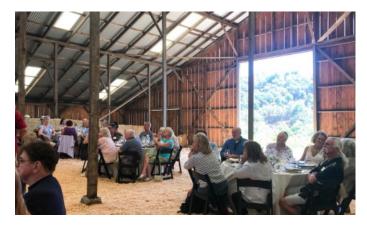

Fourth Annual Wilson Family Experience Fall 2018

Our exclusive Wilson Family Experience was held September 17th through 20th during our condensed harvest under a few grey skies. Our intimate group of twenty-two guests, and four day itinerary allowed the participants to interact with the Wilson family, winemakers Antoine Favero and Chris Barrett.

The extravaganza kicked-off with a welcome dinner at deLorimier Winery via Chef Donna Parsons, a tour and tasting at our isolated Rockpile Vineyards on day two followed by an aroma seminar at Matrix Winery, and completed with a dinner at Dry Creek Kitchen. Day three was our Zinfandel Day starting our excursion at Pezzi King overseeing harvest, crushing, and bottling. We zipped over to Wilson Winery for a vertical tasting in the cellar with Diane Wilson a quick lunch on the deck complete with grape stomping, and tie-dying. Soda Rock hosted dinner in their breathtaking barn that night before heading back to town for some shut-eye. Our last day ended with brunch at Grape Leaf Inn from Chef Will Case and a tour of their Speakeasy. We hope you can join us next time!