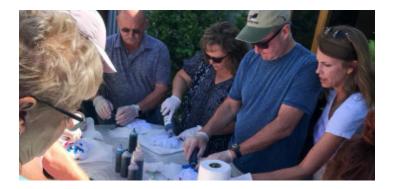

Fourth Annual Wilson Family Experience Fall 2018

Our exclusive Wilson Family Experience was held September 17th through 20th during our condensed harvest under a few grey skies. Our intimate group of twenty-two guests, and four day itinerary allowed the participants to interact with the Wilson family, winemakers Antoine Favero and Chris Barrett.

The extravaganza kicked-off with a welcome dinner at deLorimier Winery via Chef Donna Parsons, a tour and tasting at our isolated Rockpile Vineyards on day two followed by an aroma seminar at Matrix Winery, and completed with a dinner at Dry Creek Kitchen. Day three was our Zinfandel Day starting our excursion at Pezzi King overseeing harvest, crushing, and bottling. We zipped over to Wilson Winery for a vertical tasting in the cellar with Diane Wilson a quick lunch on the deck complete with grape stomping, and tie-dying. Soda Rock hosted dinner in their breathtaking barn that night before heading back to town for some shut-eye. Our last day ended with brunch at Grape Leaf Inn from Chef Will Case and a tour of their Speakeasy. We hope you can join us next time!