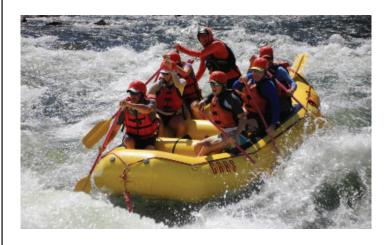

#### **Wilson Floats**

The weekend of July 19- July 21, 2019 provided an opportunity for members of Wilson, deLorimier, and Matrix Wineries to get their adventure on while rafting the American River's Class III South Fork, which runs through the gold country in the foothills of the Sierra Nevada Mountains. This event also served as a farewell to long-time Wilson employee Emily McCutchan, who has (mostly!) retired. Staff from all three wineries for which Diane Wilson is the winemaker were in attendance to send along their best wishes.

The section of the American River that Club Wilson rafted is renowned for its gorgeous rapids as well as its serene natural beauty. With all levels of experience represented, guides from EarthTrek Expeditions did the heavylifting and let participants enjoy the ride. A whopping 60 wine club members and guests attended this event, with the unique addition of panning for gold in the same iconic spot where gold was discovered at Sutter's Mill in 1848. However, wine was the highlight of each evening, with featured wines served from all three wineries. This trip was not marked only by rapids in the gold country, but liquid gold in the bottle!